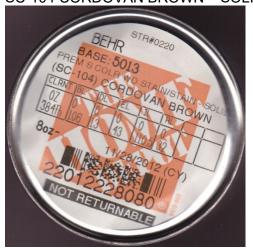

## ESTUARY FRONT DOOR STAIN SPECS

Available from **The Home Depot** BEHR SC-104 CORDOVAN BROWN – SOLID