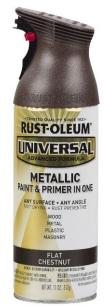

## ESTUARY GARAGE AND PORCH LIGHT PAINT

Available from **The Home Depot**, **Lowes, ACE Hardware, Walmart** RUST-OLEUM 271471 METALLIC FLAT CHESTNUT

Revised September 6, 2022