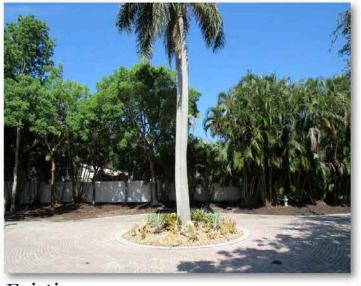

### The Estuary Delray Beach, FL

Existing

Landscape Design Suggestions

European Fan Palm Annuals Conceptual Rendering-Plants are depicted at mature stage

# Front Entrance

- The sides and the back of the circle will be done in Phase Two
- This was done partly to avoid planting trees in Hurricane Season and partly to have more time to fine tune the design.

Green Island Ficus will go back the wall, eliminating the red lava stone. This is a simple, clean look . There will be lots of color on the sides.