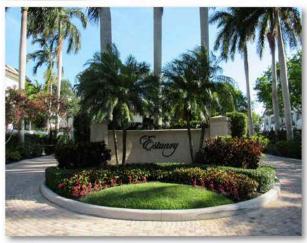

1<sup>st</sup> Phase of New Estuary Landscaping

# Front Entrance

- The sides and the back of the circle will be done in Phase Two
- This was done partly to avoid planting trees in Hurricane Season and partly to have more time to fine tune the design.

Green Island Ficus will go back the wall, eliminating the red lava stone. This is a simple, clean look . There will be lots of color on the sides.