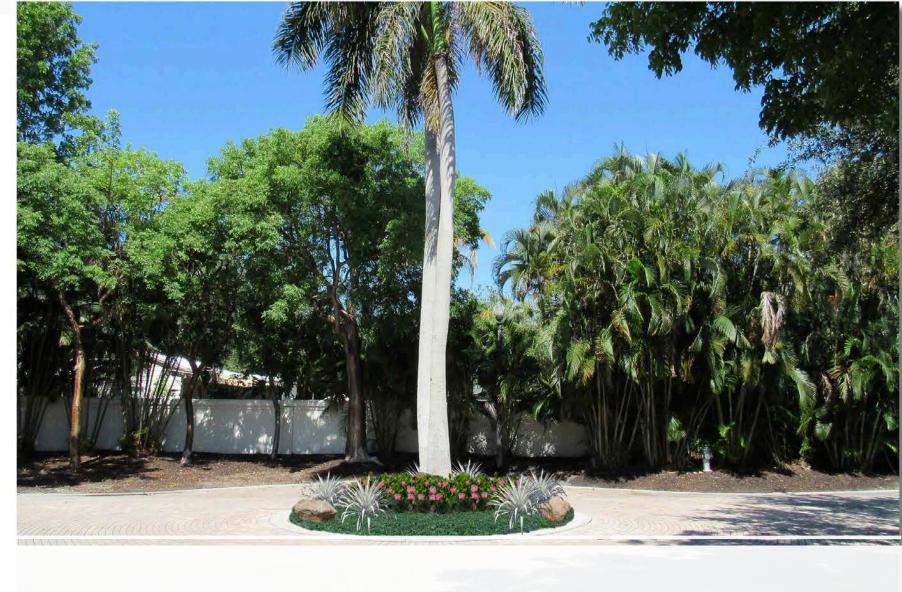

### The Estuary Delray Beach, FL

Existing

Landscape Design Suggestions

European Fan Palm Annuals Conceptual Rendering-Plants are depicted at mature stage

# Front Entrance

- The sides and the back of the circle will be done in Phase Two
- This was done partly to avoid planting trees in Hurricane Season and partly to have more time to fine tune the design.

Green Island Ficus will go back the wall, eliminating the red lava stone. This is a simple, clean look . There will be lots of color on the sides.