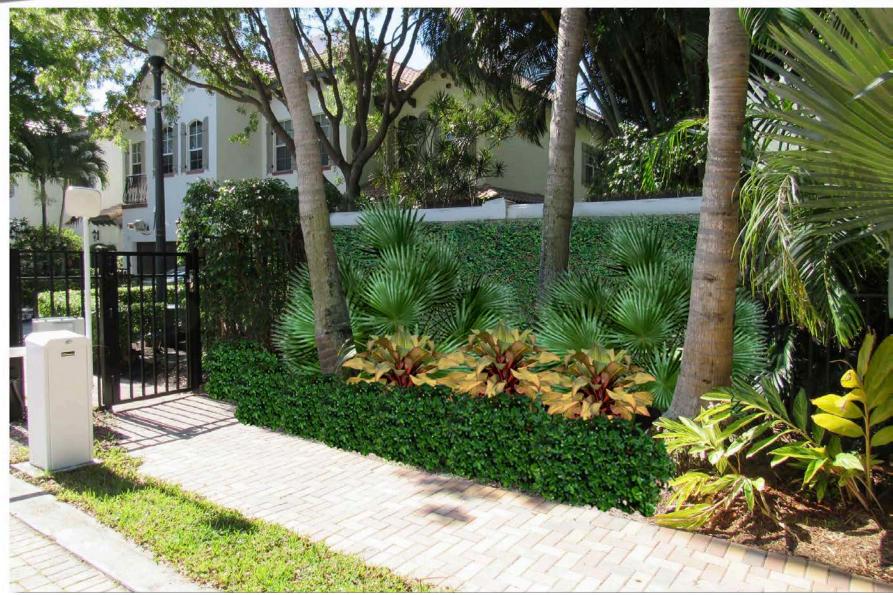

#### Resident Entrance Gate (South Side) #1

Conceptual Rendering-Plants are depicted at mature stage

Existing

### Landscape Design Suggestions

Green Island Ficus Chinese Fan Palm Aechmea tayoensis Creeping Fig (on wall)