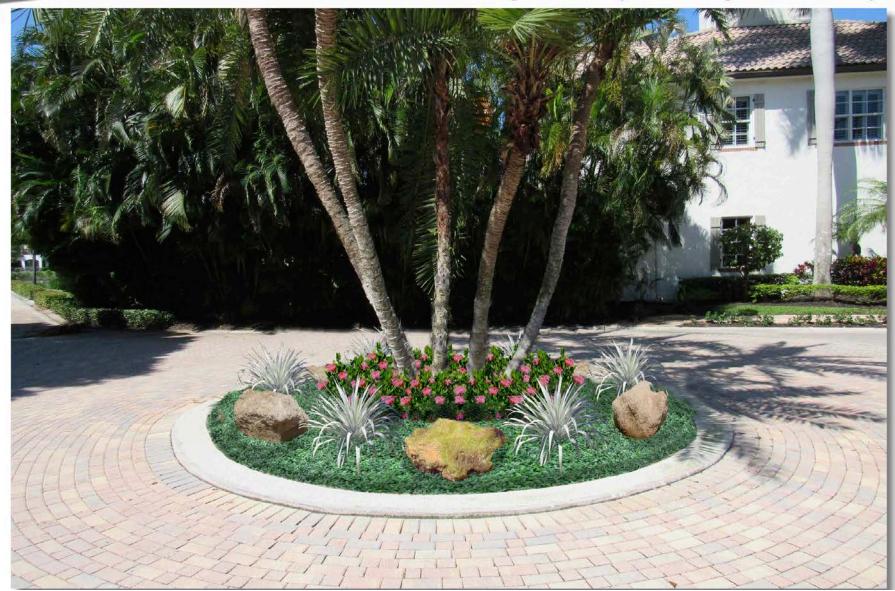

# The Circles

- All three circles will have the same landscaping
- The boulders will be cleaned and replaced.
- The Palm Trees on each island will remain
- It is anticipated that there will some modifications to the islands once they have been planted and we can see what they need.
- The Jasmine Minima will tolerate the tires occasionally running over them.

#### Landscape Design Suggestions

Dwarf Asiatic Jasmine Alcantarea 'Odorata' Landscape Boulders Dwarf Ixora

## The arecas behind this first circle will be removed in Phase Two.